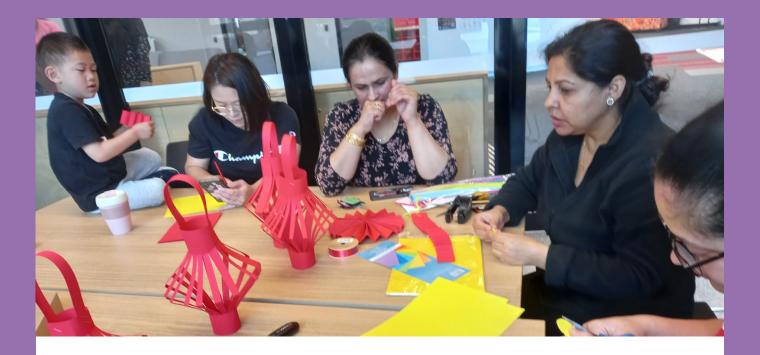

## Morning Tea and Crafts

## **ABOUT THE EVENT**

Kindergarten and school parents and carers are invited to join us for a social morning where we will be getting creative with craft activities over a hot cuppa or tea.

It's the perfect way to unwind, learn new skills and express yourself creatively, while we get to know one another.

## TIME & PLACE

Tuesdays Fortnightly 9:30am - 10:30am

Foyer of new entrance Westall Primary School 35 Fairbank Road, Clayton South

Registrations required.
Contact the Our Place Team for more information and to book.